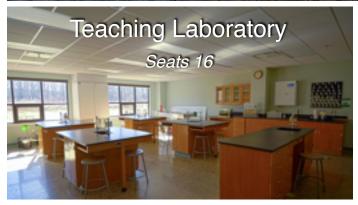

Conference Hall: \$500 per day or \$300 per half-day (4 hours) \$200 per day or \$125 per half day (4 hours) Teaching Lab: Interactive Lecture Hall: \$300 per day or \$175 per half day (4 hours) Board Room (seats 16): \$100 per day or \$75 per half-day (4 hours) Discount requested (available for multi-day use and for approved organizations). Name of Event: **Organization: Contact Name: Contact Address: Phone Number:** E-mail Address: Attendance: **Event Start Date: Event Start Time: Event End Date: Event End Time: Space Request:** Conference Hall Teaching Laboratory Interactive Lecture Hall Board Room **Conference Hall:** Rectangular Tables Round Tables Number of Tables: Audio / Visual: Projector and Screen Microphone Computer WiFi Catering: Notes: