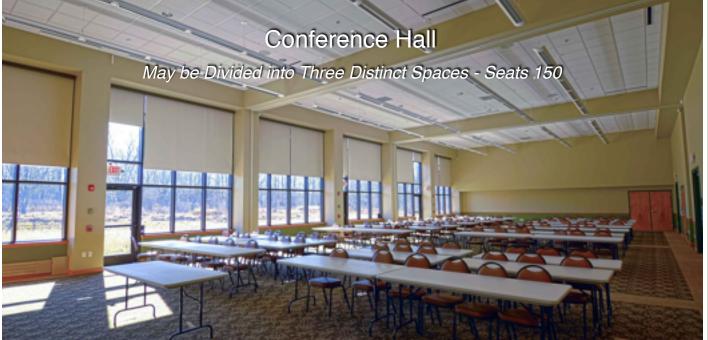

Conference Hall: \$500 per day or \$300 per half-day (4 hours) \$200 per day or \$125 per half day (4 hours) Teaching Lab: Interactive Lecture Hall: \$300 per day or \$175 per half day (4 hours) Board Room (seats 16): \$100 per day or \$75 per half-day (4 hours) Discount requested (available for multi-day use and for approved organizations). Name of Event: **Organization: Contact Name: Contact Address: Phone Number:** E-mail Address: Attendance: **Event Start Date: Event Start Time: Event End Date: Event End Time: Space Request:** Conference Hall Teaching Laboratory Interactive Lecture Hall Board Room **Conference Hall:** Rectangular Tables Round Tables Number of Tables: Audio / Visual: Projector and Screen Microphone Computer WiFi Catering: Notes: