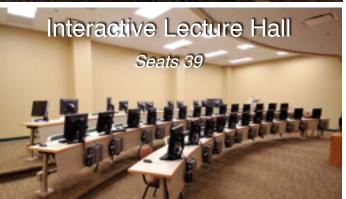

Conference Hall: \$500 per day or \$300 per half-day (4 hours) \$200 per day or \$125 per half day (4 hours) Teaching Lab: Interactive Lecture Hall: \$300 per day or \$175 per half day (4 hours) Board Room (seats 16): \$100 per day or \$75 per half-day (4 hours) Discount requested (available for multi-day use and for approved organizations). Name of Event: **Organization: Contact Name: Contact Address: Phone Number:** E-mail Address: Attendance: **Event Start Date: Event Start Time: Event End Date: Event End Time: Space Request:** Conference Hall Teaching Laboratory Interactive Lecture Hall Board Room **Conference Hall:** Rectangular Tables Round Tables Number of Tables: Audio / Visual: Projector and Screen Microphone Computer WiFi Catering: Notes: